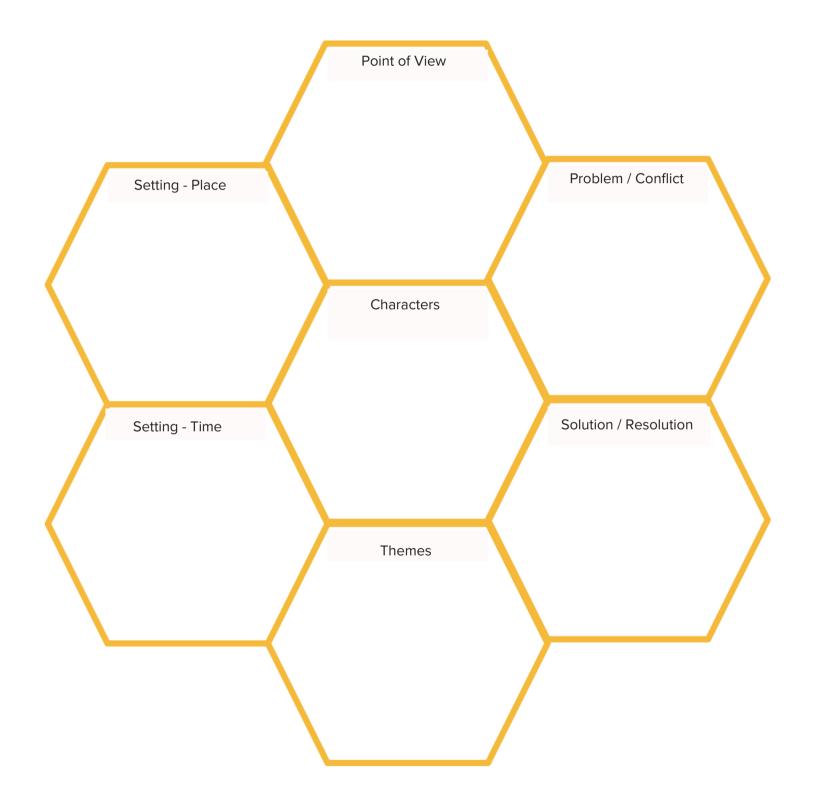

Name: \_\_\_\_\_

Instructions: Draw a picture or write a sentence for each of the listed elements of The Legend of Quetzalcoatl and Corn.

Name: \_

Instructions: Add events to the plot line of The Legend of Quetzalcoatl and Corn.