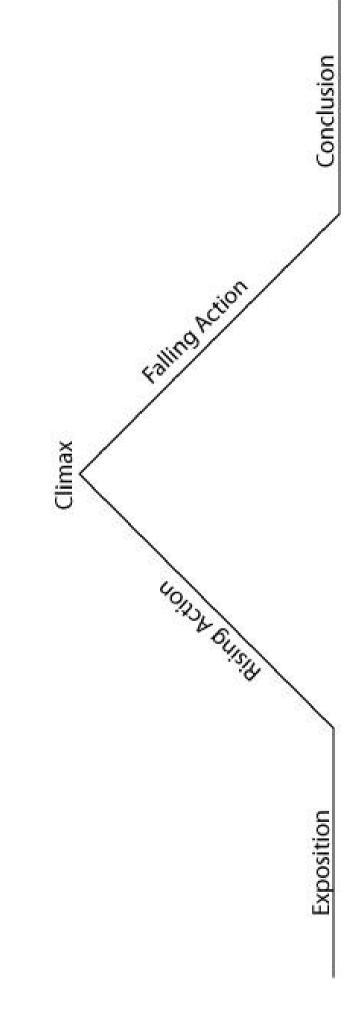

Name: \_\_\_\_\_

Instructions: Draw a picture or write a sentence for each of the listed elements of The Legend of Quetzalcoatl and Corn.

Name: \_

Instructions: Add events to the plot line of The Legend of Quetzalcoatl and Corn.